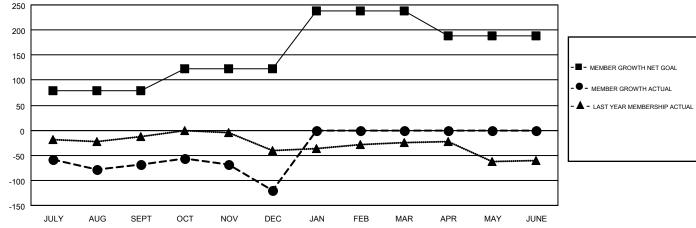

## GOALS AND ACTUAL MEMBERS CUMULATIVE

| DROPPED CLUBS: 3 |     | 60 CLUBS OF 122 ADDED 1 OR MORE<br>NEW MEMBERS | GENDER DISTRIBUTION                 |                |     |
|------------------|-----|------------------------------------------------|-------------------------------------|----------------|-----|
|                  |     |                                                | MALE                                | 1,720 (57.20%) |     |
|                  |     |                                                | FEMALE                              | 1,287 (42.80%) |     |
| DROPPED MEMBERS  |     |                                                |                                     |                |     |
| DECEASED         | 21  | CLICK HERE FOR CUMULATIVE MEMBERSHIP DATA      | TOTAL FAMILY UNIT MEMBERS           |                | 851 |
| CLUB CANCELLED   | 13  |                                                | FAMILY MEMBERS PAYING HALF 44  DUES |                |     |
| OTHER            | 260 |                                                |                                     |                | 441 |
| TOTAL            | 294 |                                                |                                     |                |     |

0

0

| _                     | Members                 |                           |                         |                                              |  |  |  |
|-----------------------|-------------------------|---------------------------|-------------------------|----------------------------------------------|--|--|--|
| RESULTS FOR 2017-2018 |                         |                           |                         |                                              |  |  |  |
|                       | QUARTER                 | MEMBER GROWTH NET<br>GOAL | MEMBER GROWTH<br>ACTUAL | DROPPED MEMBERS ACTUAL (including transfers) |  |  |  |
|                       | JULY/AUG/SEPT           | 78                        | 107                     | 150                                          |  |  |  |
|                       | OCT/NOV/DEC JAN/FEB/MAR | 45<br>115                 | 106<br>0                | 144<br>0                                     |  |  |  |
|                       | APR/MAY/JUNE            | -49                       | 0                       | 0                                            |  |  |  |