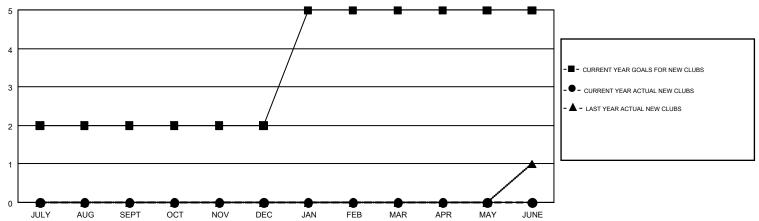

## GOALS AND ACTUAL NEW CLUBS CUMULATIVE

## GMT MONTHLY MEMBERSHIP PROGRESS REPORT

Multiple District 21

Results as of: 12/31/2017

**LOCATION: ARIZONA** 

GMT CA 1

Clubs RESULTS FOR 2017-2018 NEW CLUB GOAL NEW CLUBS DROPPED CLUBS QUARTER JULY/AUG/SEPT OCT/NOV/DEC 3 0